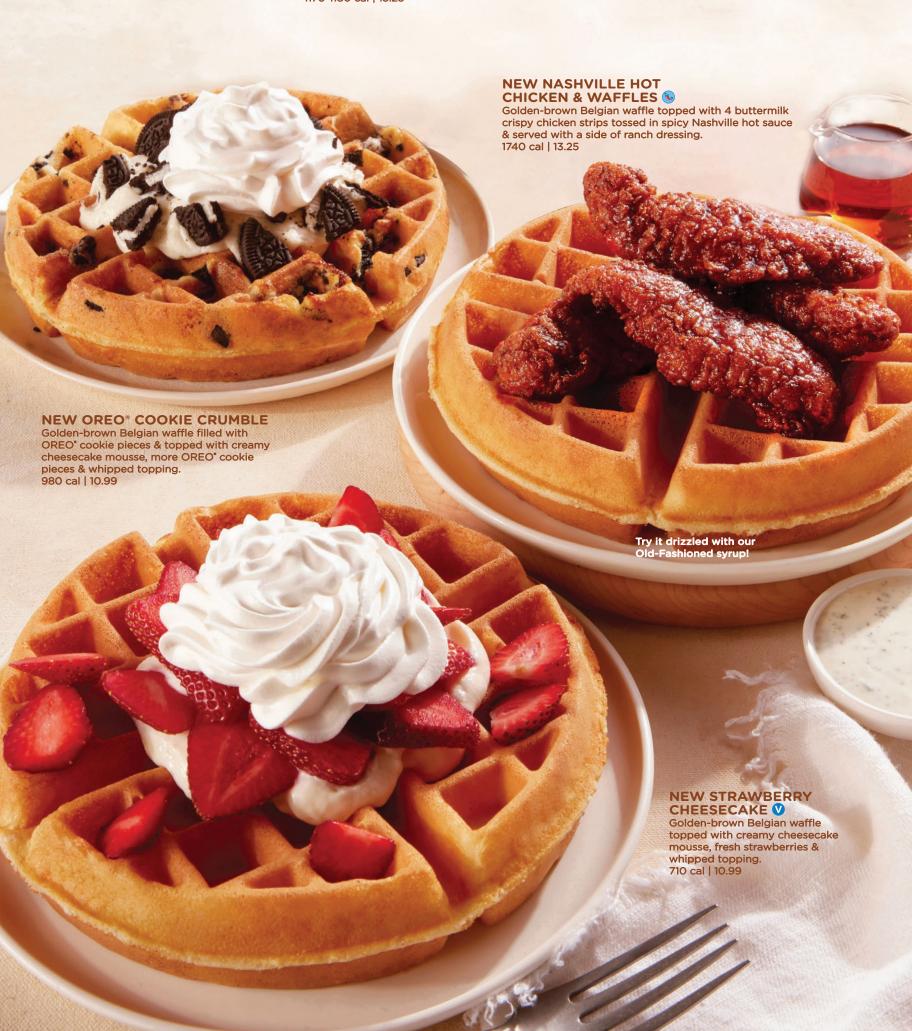

## **CHICKEN & WAFFLES**

Golden-brown Belgian waffle topped with 4 buttermilk crispy chicken strips & served with choice of sauce. 1170-1180 cal | 13.25