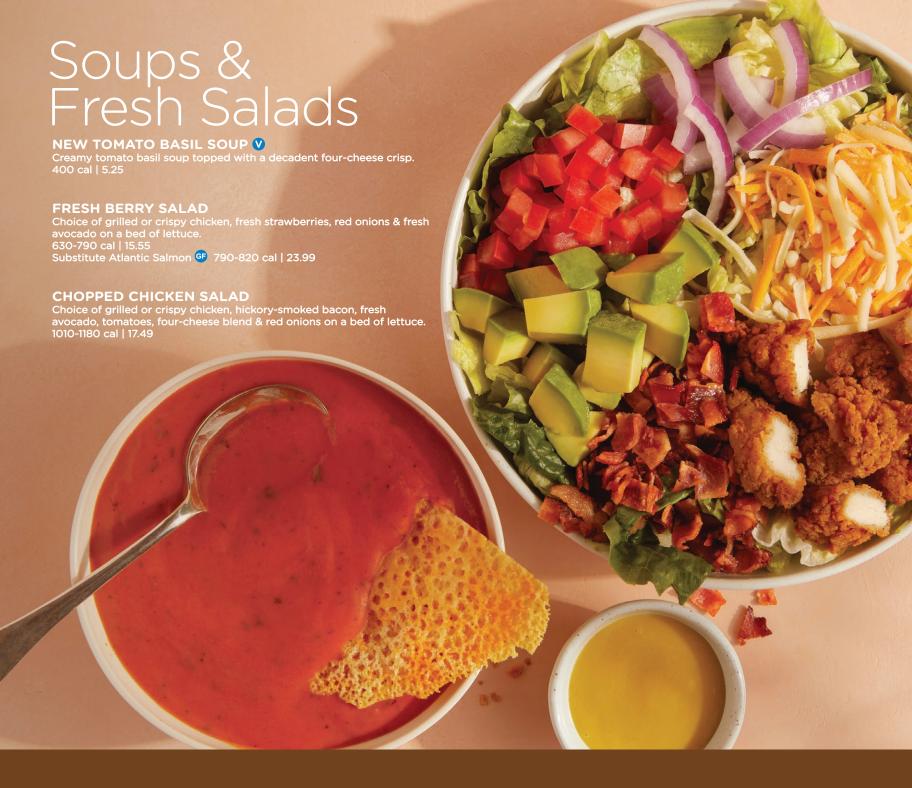

## 55+ FRESH BERRY SALAD

Choice of grilled or crispy chicken, fresh strawberries & blueberries, red onions & fresh avocado on a bed of lettuce. 630-790 cal | 15.99