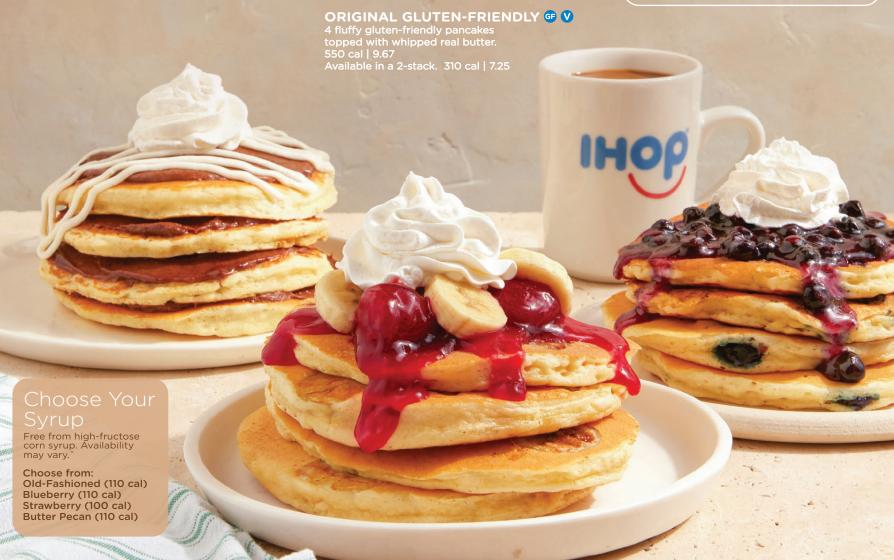

ORIGINAL BUTTERMILK V
5 world-famous buttermilk pancakes topped with whipped real butter.
690 cal | 9.99
Available in a 3-stack. 450 cal | 8.99