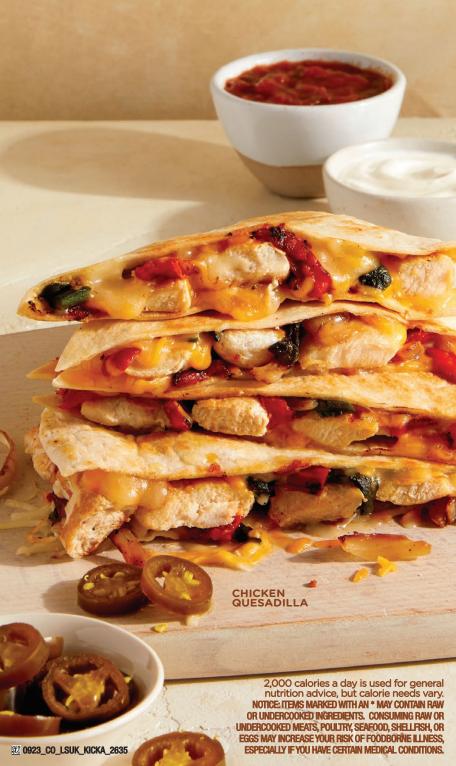

## Appetizers

JALAPEÑO CHEESE BITES 6 golden, crispy jalapeño & cheddar cheese bites served with buttermilk ranch for dipping. 560 cal | 8.99

CHICKEN QUESADILLA
Diced grilled chicken breast, fire-roasted poblano
& red bell peppers, onions & melted jack & cheddar
cheeses in a warm, grilled tortilla. Served with salsa,
pickled jalapeños & sour cream. 1030 cal | 9.99