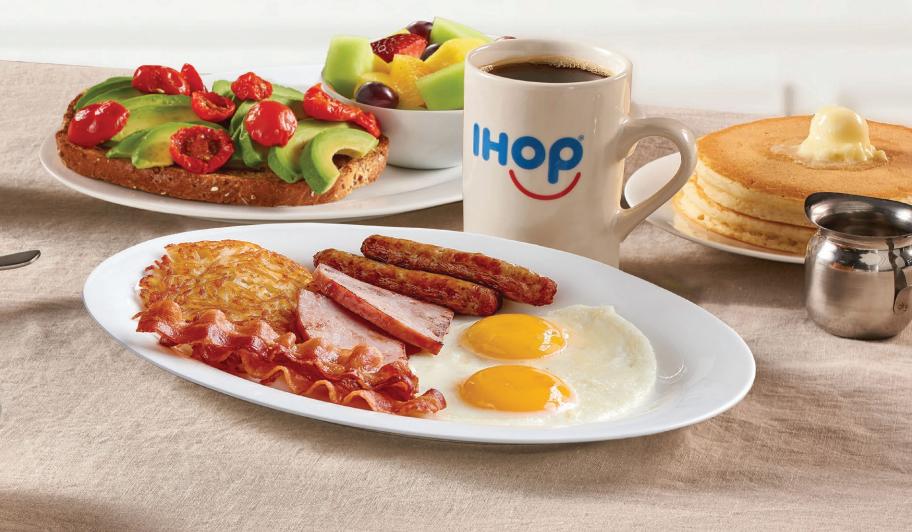

## **AVOCADO TOAST**

Grilled multigrain bread topped with freshly sliced avocado & roasted cherry tomatoes. Served with choice of seasonal fresh fruit or hash browns. Seasonal availability may vary 630/800 cal | 8.99
Top it off with 2 eggs\*. (adds 120-220 cal) 9.69
Top it off with 2 eggs\* & 2 bacon strips. (adds 220-320 cal) 9.99

## **BREAKFAST SAMPLER**

2 eggs\*, 2 bacon strips, 2 pork sausage links, 2 pieces of ham, hash browns & 2 buttermilk pancakes<sup>†</sup>. 1030-1130 cal | 14.25