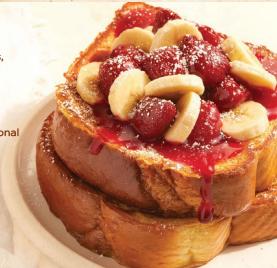

# Thick 'N Fluffy French Toast

Thick & fluffy artisan bread dipped & griddled in our vanilla, cinnamon french toast batter.

## STRAWBERRY BANANA

2 slices topped with glazed strawberries, fresh banana slices & powdered sugar. 960 cal | 11.99