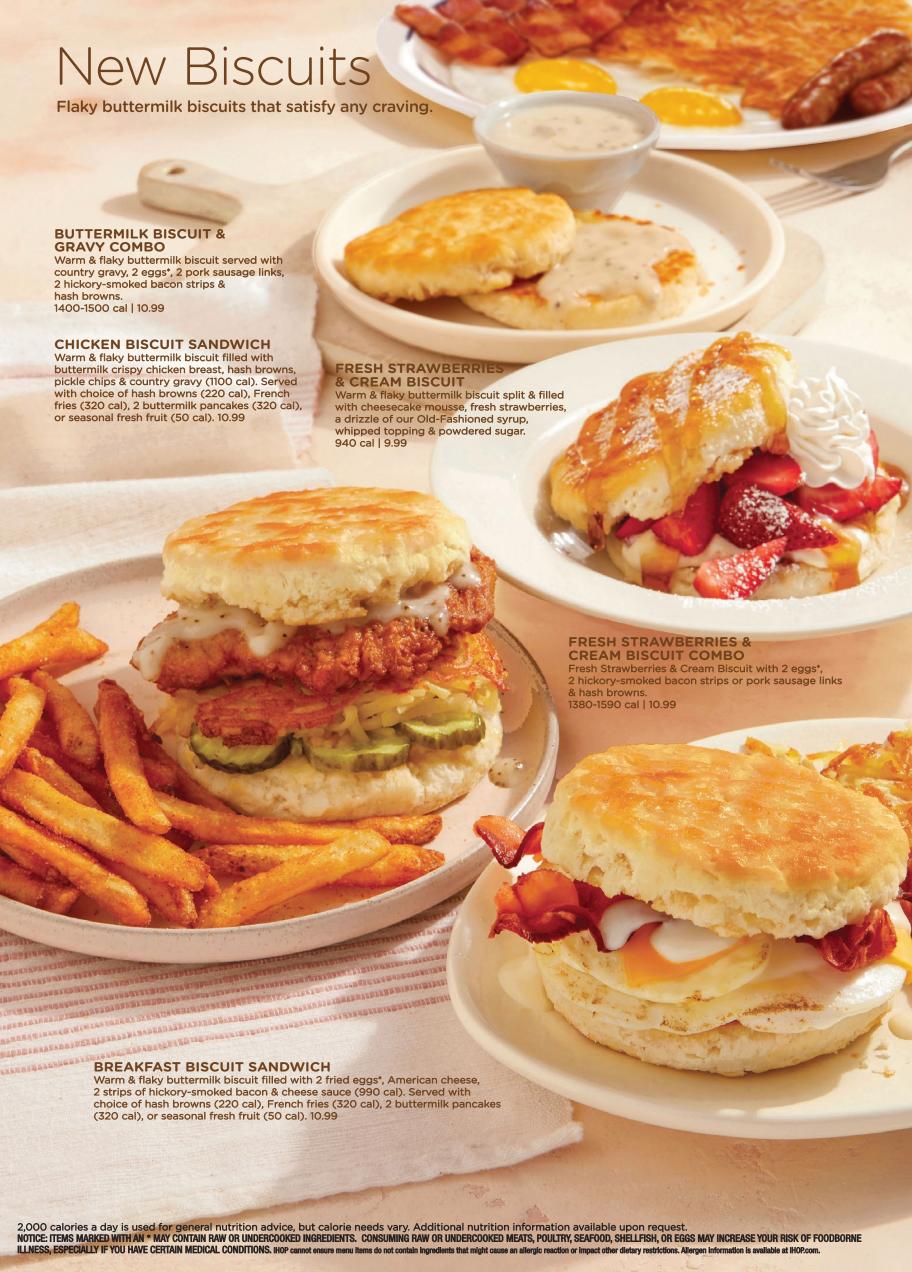

## Add a Side

NEW BUTTERMILK BISCUIT V Warm & flaky buttermilk biscuit served with whipped real butter. 810 cal | 4.99

Warm & flaky buttermilk biscuit split & filled with cheesecake mousse, fresh strawberries, a drizzle of our Old-Fashioned syrup, whipped topping & powdered sugar.