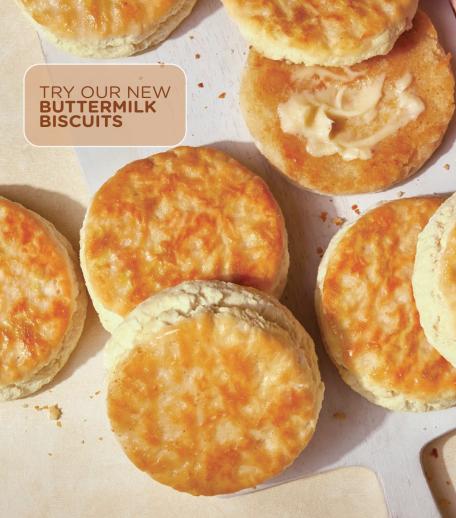

## Add a Side

NEW BUTTERMILK BISCUIT V Warm & flaky buttermilk biscuit served with whipped real butter. 810 cal | 4.99