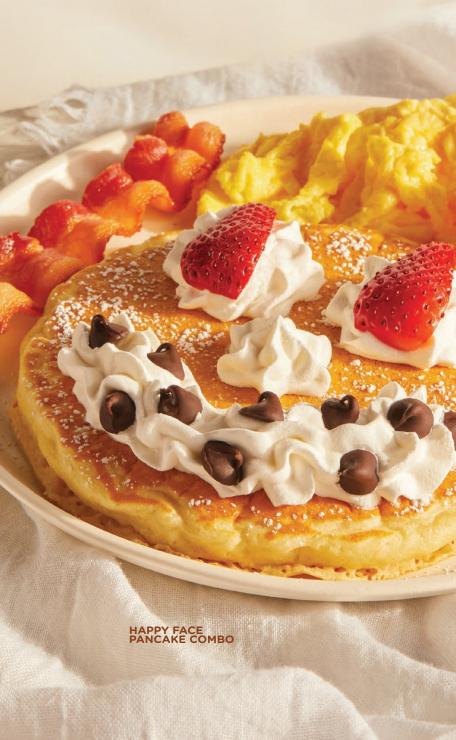

## HAPPY FACE PANCAKE COMBO Chocolate or buttermilk

happy face pancake with 1 scrambled egg, 1 bacon strip & 1 pork sausage link. 540 cal | 5.99