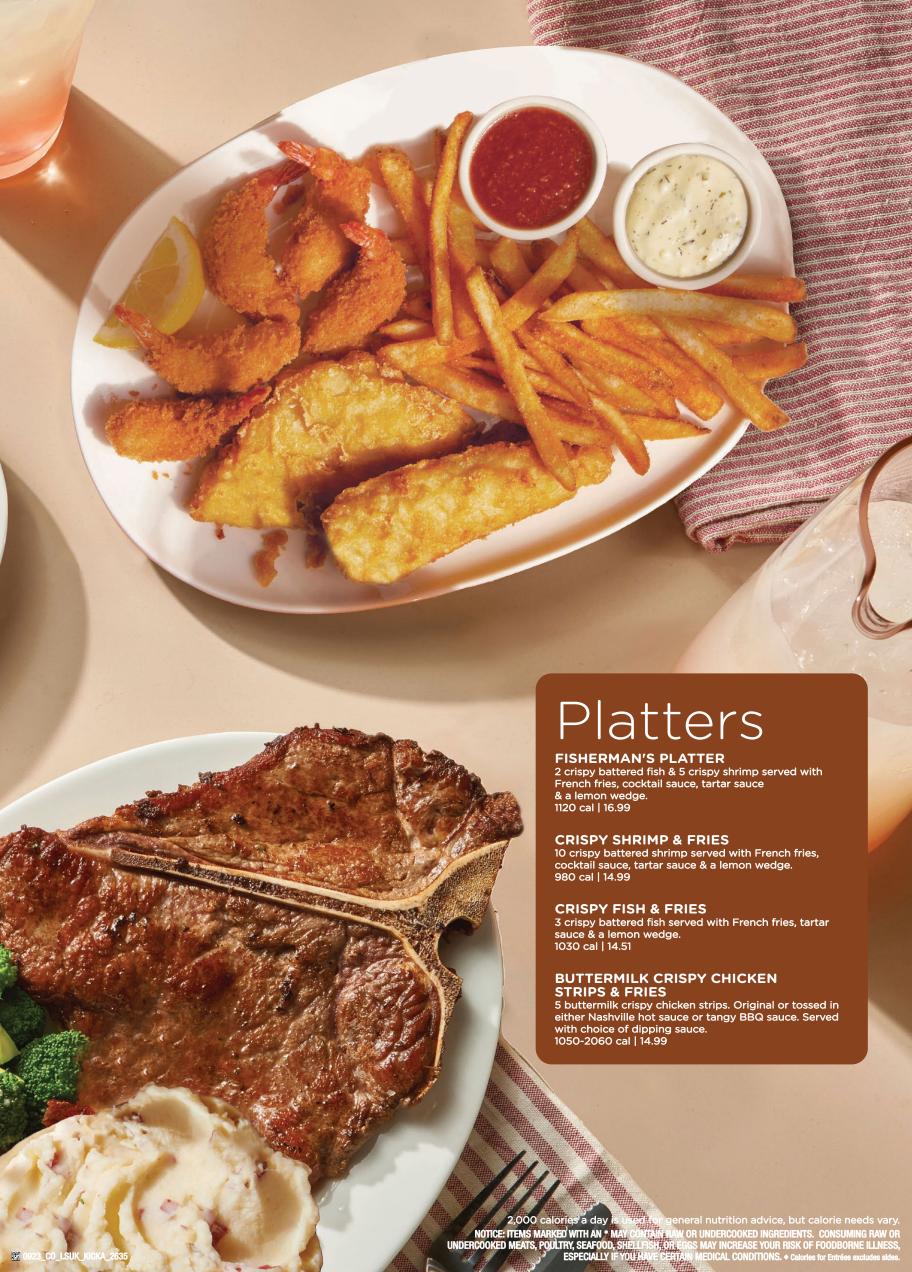

## T-BONE STEAK \*

10 oz. tender, juicy T-Bone steak\* grilled to perfection. 440 cal | 25.99