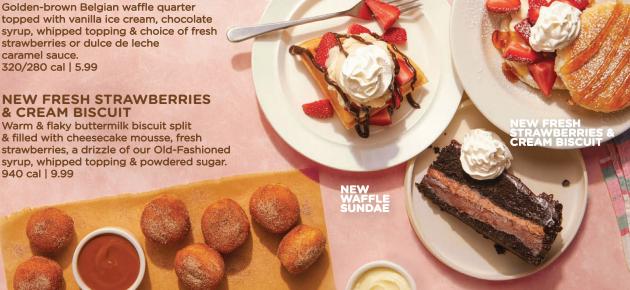

## ULTIMATE CHOCOLATE

A decadent slice of chocolate cake layered with velvety chocolate mousse on a chocolate cookie crust with chocolate ganache. 750 cal | 8.99

## **CINNAMON DIPPERS**

Donut holes tossed in cinnamon sugar. Served with cream cheese icing & dulce de leche caramel sauce. 790 cal | 4.99

## **NEW WAFFLE SUNDAE**

Golden-brown Belgian waffle quarter topped with vanilla ice cream, chocolate syrup, whipped topping & choice of fresh strawberries or dulce de leche caramel sauce. 320/280 cal | 5.99

Warm & flaky buttermilk biscuit split & filled with cheesecake mousse, fresh strawberries, a drizzle of our Old-Fashioned syrup, whipped topping & powdered sugar.