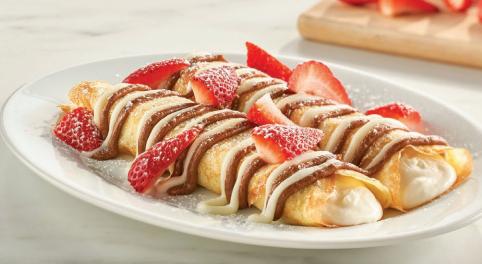

## FRESH BERRY V

4 crepes folded & topped with fresh strawberries. Add a squeeze of lemon for an extra zing! 540 cal | 8.99