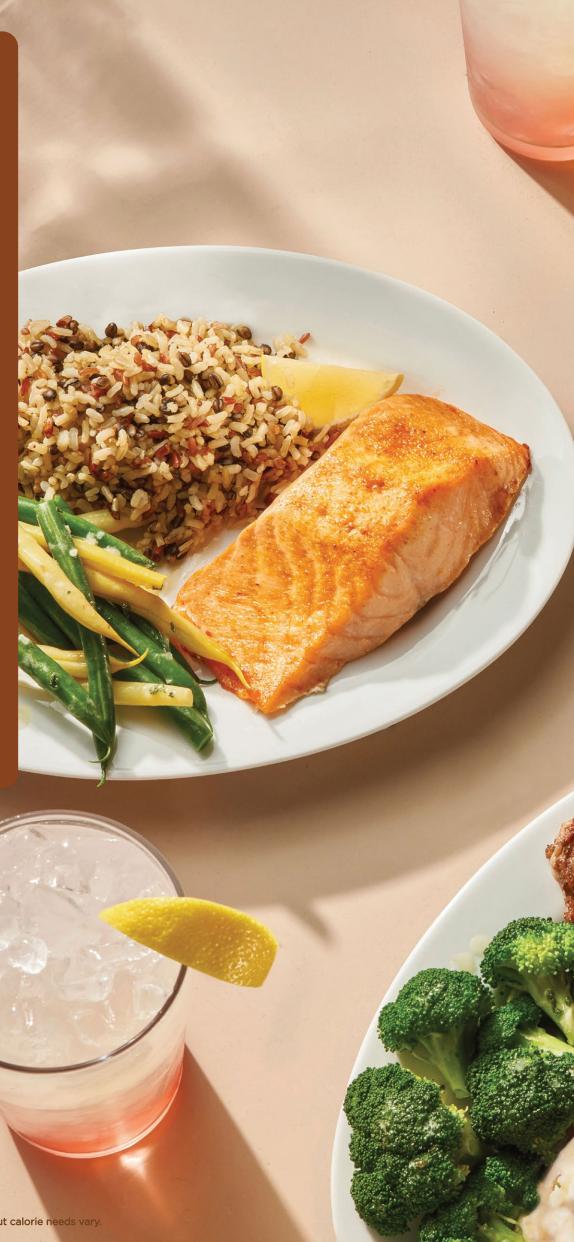

## Entrées

All entrées served with choice of 2 sides & garlic bread.

ATLANTIC SALMON ◆
6 oz. Salmon fillet grilled to perfection.
400 cal | 12.99