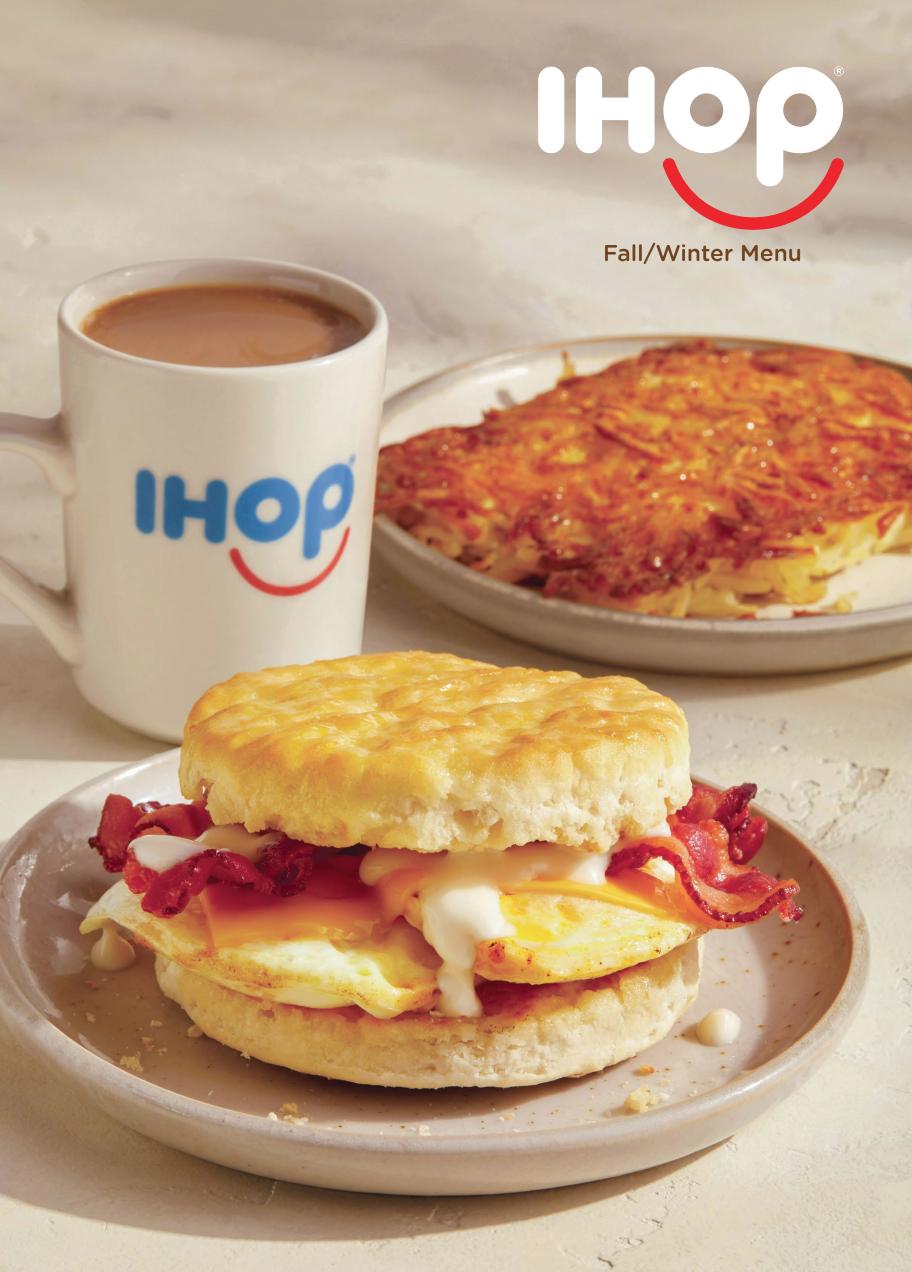

Waffles Crispy edges, fluffy insides.

## **CHICKEN & WAFFLES**

Golden-brown Belgian waffle topped with 4 buttermilk crispy chicken strips & served with choice of sauce. 1170-1180 cal | 13.25

## BELGIAN WAFFLE V

Our traditional golden-brown Belgian waffle topped with whipped real butter. 560 cal | 8.99



Spicy

GF Gluten-Friendly

2,000 calories a day is used for general nutrition advice, but calorie needs vary.

s menu items prepared without gluten-containing ingredients based on information from our approved suppliers. We do not claim that items marked as gluten-iriendly are "gluten free" (<20 parts per million of gluten). Because we have multiple sources of gluten in our shared cooking and prep areas, including common les that any menu item can be completely free of gluten. O HO