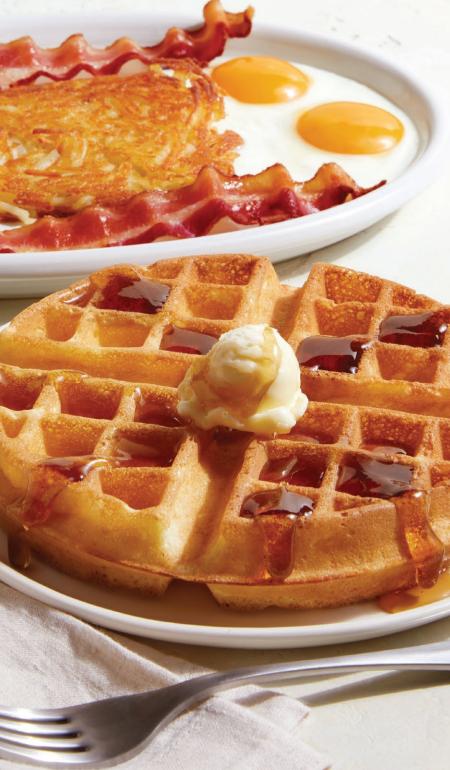

Waffles Crispy edges, fluffy insides.

## BELGIAN WAFFLE V

Our traditional golden-brown Belgian waffle topped with whipped real butter. 560 cal | 8.99

Spicy

GF Gluten-Friendly

2,000 calories a day is used for general nutrition advice, but calorie needs vary.